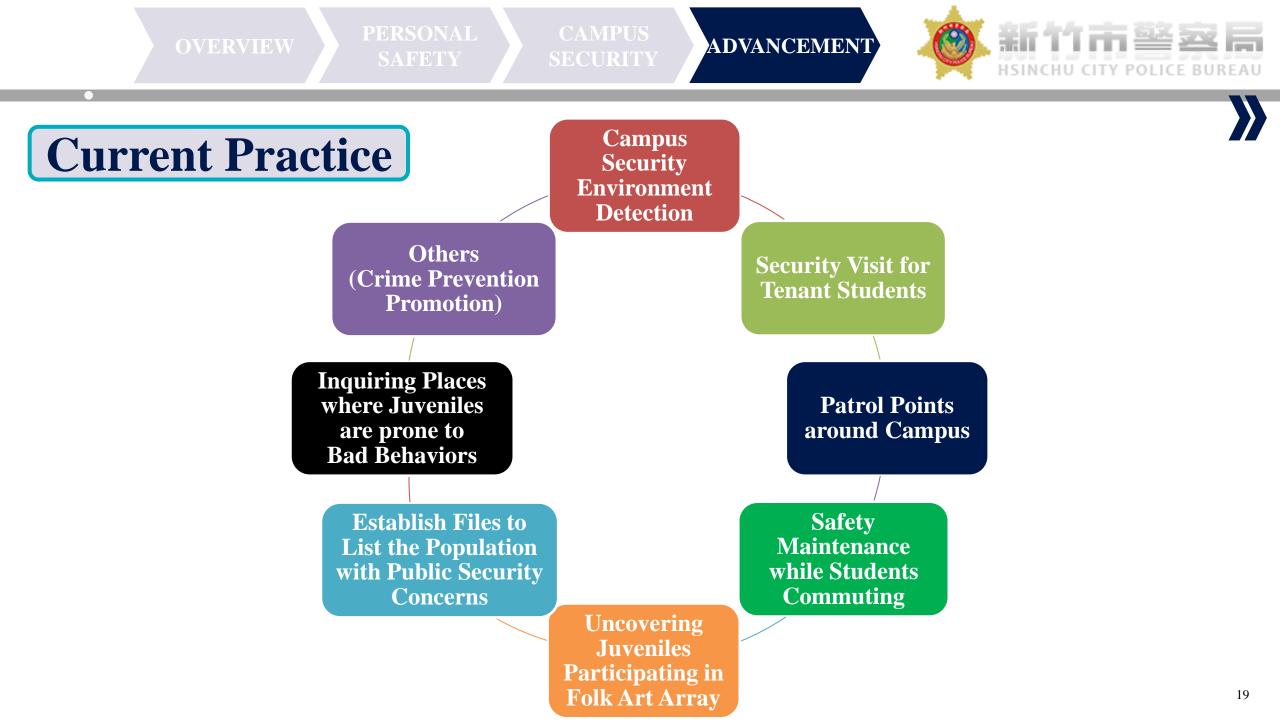

## **Prevention Strategy**

#### **Campus Security Environment Detection**

NAL C. TY SE ADVANCEMENT

#### **Security Visit for Tenant Students**

AL CA SEC ADVANCEMENT

#### **Patrol Points around Campus**

 $\begin{array}{c|c} \mathbf{AL} \\ \mathbf{Y} \end{array} \begin{array}{c} \mathbf{CA} \\ \mathbf{SEC} \end{array}$ 

#### **Safety Maintenance while Students Commuting**

OVERVIEW PERSONAL CAMPUS SAFETY SECURITY ADVANCEMENT OVERVIEW SAFETY POLICE BUREAU

#### **Uncovering Juveniles Participating in Folk Art Array**

AL CAI

## **Establish Files to List the Population with Public Security Concerns**

CAM

### **Inquiring Places where Juveniles are prone to Bad Behaviors**

SONAL FETY ADVANCEMENT

### **Others (Crime Prevention Promotion)**

NAL C TY SH