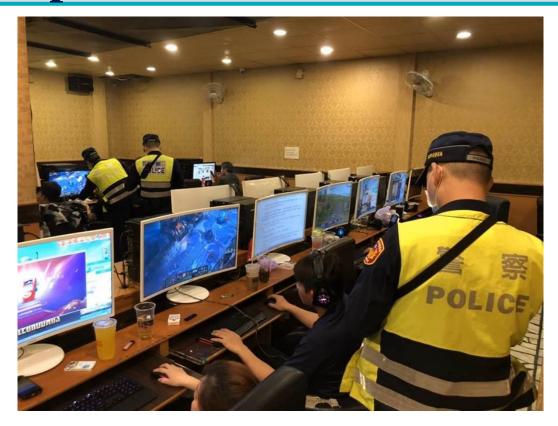

### **Inquiring Places where Juveniles are prone to Bad Behaviors**

SONAL FETY ADVANCEMENT

### **Others (Crime Prevention Promotion)**

NAL C TY SH