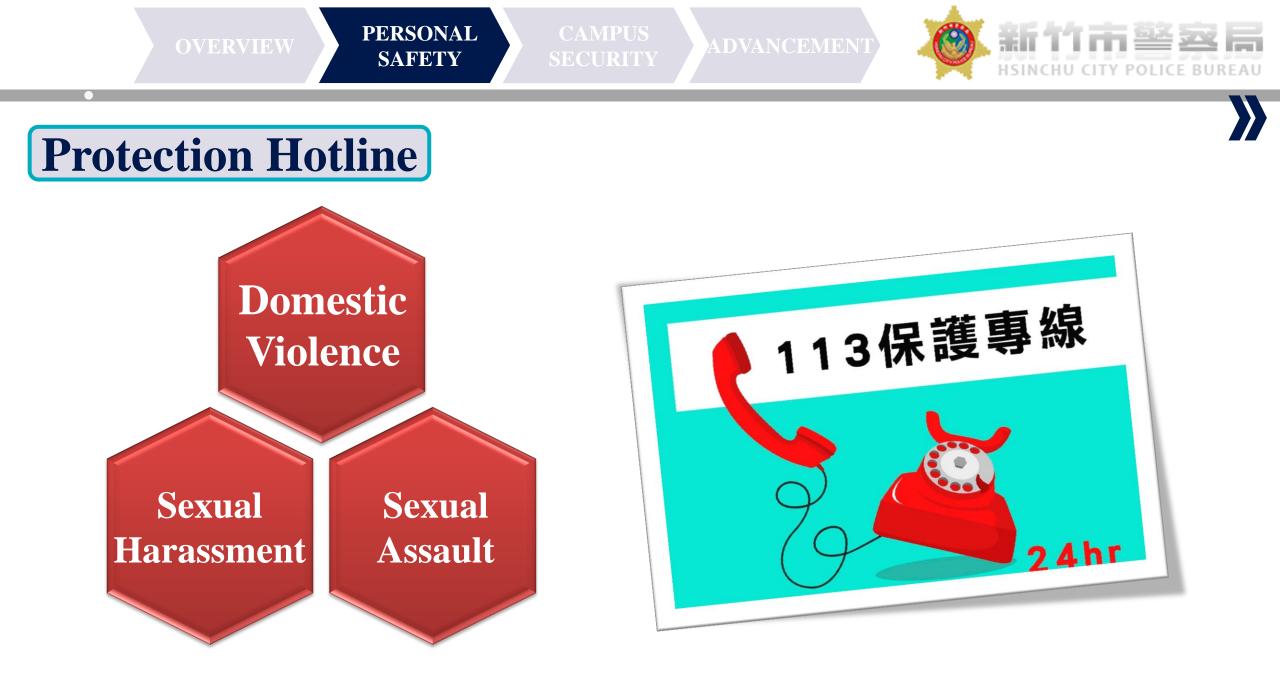

#### 1. Chinese and English:

National Immigration Agency (NIA) urges new resident
domestic violence victim to call 113 for help

(中文)https://ifi.immigration.gov.tw/wSite/ct?xItem=11026&ctNode=37283&mp=1#aC (English)https://ifi.immigration.gov.tw/wSite/ct?xItem=18219&ctNode=37714&mp=2#aC

#### • Stop the Violence! Allow 113 to Protect Everyone

(中文)https://ifi.immigration.gov.tw/ct.asp?xItem=9400&ctNode=36538&mp=ifi\_zh (English)https://https://ifi.immigration.gov.tw/wSite/ct?xItem=18244&ctNode=37714&mp=2#aC

# <u>Sexual Harassment Victim Protection and Assistance</u> <u>Measures</u>

(中文)https://ifi.immigration.gov.tw/wSite/ct?xItem=4600&ctNode=37283&mp=1#aC (English)https://ifi.immigration.gov.tw/wSite/ct?xItem=12723&ctNode=37714&mp=2#aC

# <u>Protection and support measures for victims of sexual</u> <u>assault</u>

(中文)https://ifi.immigration.gov.tw/wSite/ct?xItem=4599&ctNode=37283&mp=1#aC (English)https://ifi.immigration.gov.tw/wSite/ct?xItem=18225&ctNode=37714&mp=2#aC